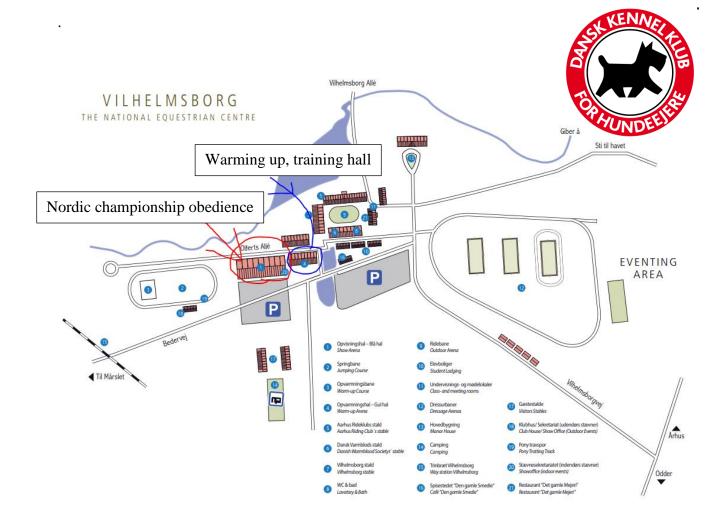

xercises:                                                    |
|             | <ul> <li>Send around a cone</li> <li>Distance control</li> </ul> Agriq II |
|             | = 10001100 00110101                                                       |
|             | Send away with directions, down and reca     Dyreforsikring               |
|             | Stand, sit and down under march                                           |
| 12.00       | Lunch break                                                               |
| 13.00       | Competition continues                                                     |
|             | Bitches in heat ROYAL CANIN                                               |
| 15.30-16.00 | Prize ceremony                                                            |



## Bedervej 101 B, 8320 Mårslet

### Judges:

DK: Brian Esbensen SE: Göte Toftler

NO: Finn Terje Skyrud FI: Pernilla Tallberg

#### Cafeteria open every day:

Breakfast buffet incl. coffee, tea, milk, juice, dkr. 65 dkr. Lunch buffet 100 dkr. + beverages

Dinner (varm meal) 75 dkr. + beverages

Soda ½ I 25 dkr. Water ½ I 15 dkr.

Saturday and Sunday the warming up hall is open for training for all the teams at any time, please take care of each other. Friday the hall is open after 14.00 after the official team-training





Dog-accessories-shop Dalum Dyrehandel is present in the hall.