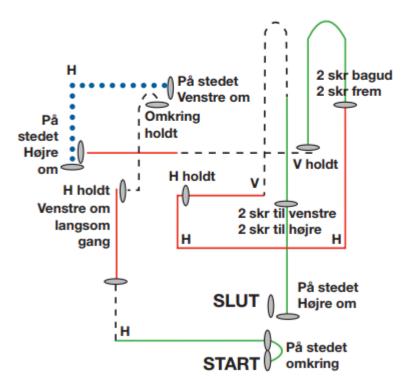

|
|             | Bitches in heat ROYAL CANIN                                               |
| 15.30-16.00 | Prize ceremony                                                            |



## Bedervej 101 B, 8320 Mårslet

### Judges:

DK: Brian Esbensen SE: Göte Toftler

NO: Finn Terje Skyrud FI: Pernilla Tallberg

#### Cafeteria open every day:

Breakfast buffet incl. coffee, tea, milk, juice, dkr. 65 dkr. Lunch buffet 100 dkr. + beverages

Dinner (varm meal) 75 dkr. + beverages

Soda ½ I 25 dkr. Water ½ I 15 dkr.

Saturday and Sunday the warming up hall is open for training for all the teams at any time, please take care of each other. Friday the hall is open after 14.00 after the official team-training





Dog-accessories-shop Dalum Dyrehandel is present in the hall.