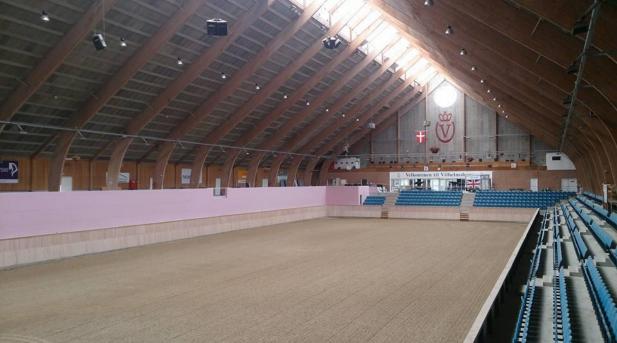

#### Cafeteria open every day:

Breakfast buffet incl. coffee, tea, milk, juice, dkr. 65 dkr. Lunch buffet 100 dkr. + beverages

Dinner (varm meal) 75 dkr. + beverages

Soda ½ I 25 dkr. Water ½ I 15 dkr.

Saturday and Sunday the warming up hall is open for training for all the teams at any time, please take care of each other. Friday the hall is open after 14.00 after the official team-training