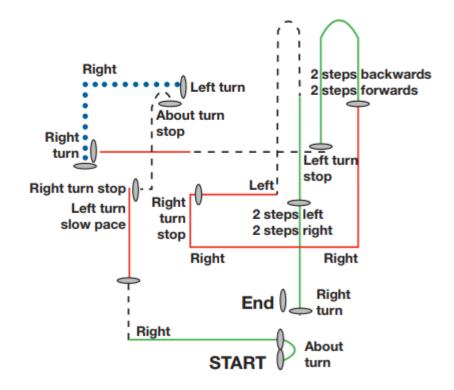

|
|             | Bitches in heat ROYAL CANIN                                               |
| 15.30-16.00 | Prize ceremony                                                            |



## Bedervej 101 B, 8320 Mårslet

### Judges:

DK: Brian Esbensen SE: Göte Toftler

NO: Finn Terje Skyrud FI: Pernilla Tallberg

#### Cafeteria open every day:

Breakfast buffet incl. coffee, tea, milk, juice, dkr. 65 dkr. Lunch buffet 100 dkr. + beverages

Dinner (varm meal) 75 dkr. + beverages

Soda ½ I 25 dkr. Water ½ I 15 dkr.

Saturday and Sunday the warming up hall is open for training for all the teams at any time, please take care of each other. Friday the hall is open after 14.00 after the official team-training





Dog-accessories-shop Dalum Dyrehandel is present in the hall.